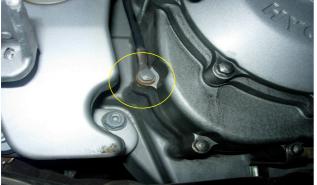

#### 1. Trouble Cause

1) Engine earth of wiring harness is connected to assembly bolt of painted Clutch cover. The painted clutch cover makes high resistance and sometimes wiring harness is melted by high resistance.

### 2. Countermeasure

- 1) The connection point of harness has been changed.
- 2) We put masking tape round the bolt connection point while painting the crank case.

<BEFORE : CLUTCH COVER - M6 BOLT>

<AFTER : CRANK CASE, LH - M6 BOLT>