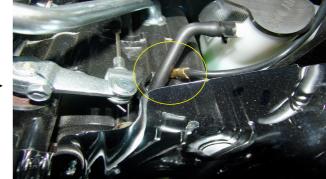

### 2. Countermeasure

- 1) The connection point of harness has been changed.
- 2) We put masking tape round the bolt connection point while painting the crank case.

<BEFORE : CLUTCH COVER - M6 BOLT>

<AFTER : CRANK CASE, LH - M6 BOLT>