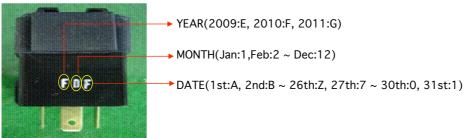

RELAY NOISE |
|------------------|----------------------------------------|
| MODEL            | GV/GT650(R), ST7                       |
| EFFECTIVE F/M NO | -                                      |

This service bulletin is written to announce the IMPROVEMENT IN TURN SIGNAL RELAY NOISE

#### 1. Trouble Cause

- The Turn signal relay makes sometimes abnormal noises when ignition key is at "off" position.

## 2. Improvement in RELAY







< BEFORE-OPEN SYSTEM >

< AFTER-SEALED SYSTEM >

#### 3. APPLICATION

## 1) APPLICATION LOT

| MODEL       | PART NO.    | DATE      | LOT |
|-------------|-------------|-----------|-----|
| GV/GT650(R) | 38610HL7300 | 2010.2.5  | FBE |
| GV/GT650(R) | 38610HR9700 | 2010.2.10 | FBJ |
| ST7         | 38610HR9750 | 2010.2.10 | FBJ |

# 2)Marking on part