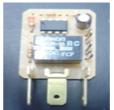

# **Service Bulletin**

## S&T MOTORS CO., LTD.

------#77, SUNGSAN-DONG, CHANGWON-CITY,KYUNGNAM,KOREA Tel.82-55-276-7385,Fax.82-55-274-0585-------

ISSUE NO.: 10-010 DATE: May 13th. 2010 PAGES: 1 OF 2

| SUBJECT          | IMPROVEMENT IN TURN SIGNAL RELAY NOISE |
|------------------|----------------------------------------|
| MODEL            | GV/GT650(R), ST7                       |
| EFFECTIVE F/M NO | -                                      |

This service bulletin is written to announce the IMPROVEMENT IN TURN SIGNAL RELAY NOISE

#### 1. Trouble Cause

- The Turn signal relay makes sometimes abnormal noises when ignition key is at "off" position.

## 2. Improvement in RELAY







< BEFORE-OPEN SYSTEM >

< AFTER-SEALED SYSTEM >

#### 3. APPLICATION

## 1) APPLICATION LOT

| MODEL       | PART NO.    | DATE      | LOT |
|-------------|-------------|-----------|-----|
| GV/GT650(R) | 38610HL7300 | 2010.2.5  | FBE |
| GV/GT650(R) | 38610HR9700 | 2010.2.10 | FBJ |
| ST7         | 38610HR9750 | 2010.2.10 | FBJ |

# 2)Marking on part