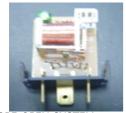

# **Service Bulletin**

## S&T MOTORS CO., LTD.

------#77, SUNGSAN-DONG, CHANGWON-CITY,KYUNGNAM,KOREA Tel.82-55-276-7385,Fax.82-55-274-0585-------

ISSUE NO.: 10-010 DATE: May 13th. 2010 PAGES: 1 OF 2

| SUBJECT          | IMPROVEMENT IN TURN SIGNAL RELAY NOISE |
|------------------|----------------------------------------|
| MODEL            | GV/GT650(R), ST7                       |
| EFFECTIVE F/M NO | -                                      |

This service bulletin is written to announce the IMPROVEMENT IN TURN SIGNAL RELAY NOISE

#### 1. Trouble Cause

- The Turn signal relay makes sometimes abnormal noises when ignition key is at "off" position.

## 2. Improvement in RELAY







< BEFORE-OPEN SYSTEM >

< AFTER-SEALED SYSTEM >

#### 3. APPLICATION

## 1) APPLICATION LOT

| MODEL       | PART NO.    | DATE      | LOT |
|-------------|-------------|-----------|-----|
| GV/GT650(R) | 38610HL7300 | 2010.2.5  | FBE |
| GV/GT650(R) | 38610HR9700 | 2010.2.10 | FBJ |
| ST7         | 38610HR9750 | 2010.2.10 | FBJ |

# 2)Marking on part